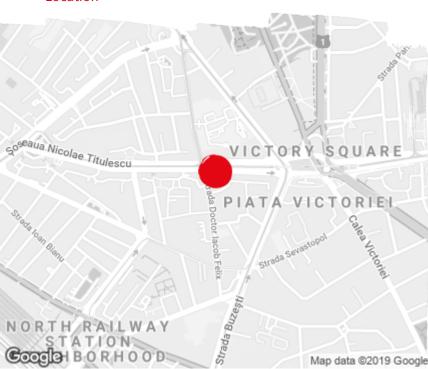

## Romanitza Center

Bucharest, Sector 1, 1-3 Macul Rosu Street

| Building status      | Existing    |
|----------------------|-------------|
| Year of construction | 2010        |
| Parking ratio        | 1 / 56 sq m |
| Total building area  | 1 420 sq m  |

### Public transport

Metro: M1, M2 Tram: 1,24, 42

& +40 21 302 3400 More information