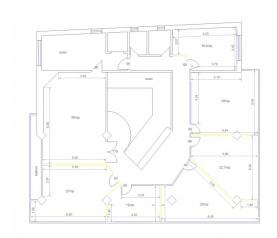

ea  | 1 420 sq m  |

|      |   |        |    | 4       |
|------|---|--------|----|---------|
|      |   |        | EC |         |
|      |   |        | PE |         |
|      |   |        | FC |         |
|      |   | HANN N |    |         |
|      |   |        |    |         |
|      |   |        | -  |         |
| 1.00 | 1 | 7 1    |    | a state |

#### **Commercial terms**

| Office space*      | after login * |
|--------------------|---------------|
| Parking            | after login * |
| Service charge*    | after login * |
| Minimum lease term | after login * |
| Availability       | after login * |

\* Asking terms for m<sup>2</sup>/month

Available space Building completely leased





COPYRIGHT © iO Partners 2024. All Rights Reserved

# officefinder.ro

### Typical floor plan



### Public transport

Metro: M1, M2 Tram: 1,24, 42



& +40 21 302 3400 More information